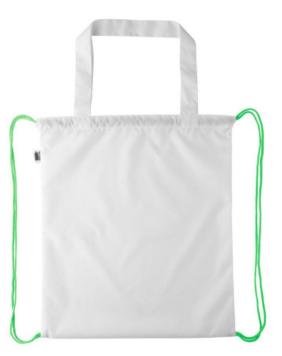

### **Basic informations**

Material 1 weight: 190 g/m2 Size: 320×390×5 mm Bag load capacity: 15 kg Color: White Color: Green

#### Specification

Custom made drawstring bag with coloured strings and long handles, 190T RPET polyester. It can be also used as a shopping bag. With all over sublimation printed graphics and distinctive RPET label. MOQ: 50 pcs.