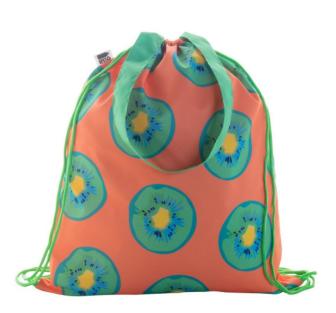

# **CREADRAW SHOP RPET CUSTOM DRAWSTRING BAG**

### **Basic informations**

Material 1 weight: 190 g/m2 Size: 320×390×5 mm Bag load capacity: 15 kg Color: White Color: Green

#### Specification

Custom made drawstring bag with coloured strings and long handles, 190T RPET polyester. It can be also used as a shopping bag. With all over sublimation printed graphics and distinctive RPET label. MOQ: 50 pcs.